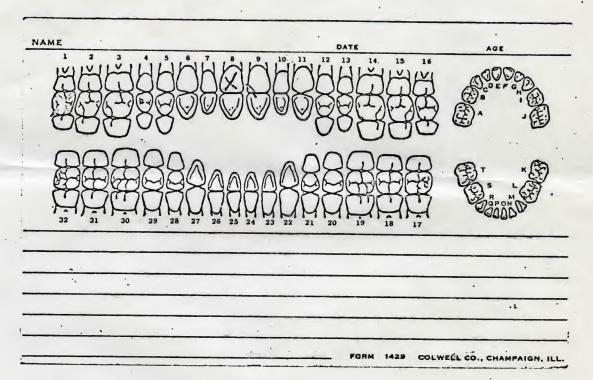

The skin is essentially intact over the entire body, although very slippery and having advanced postmortem decomposition, and there is no evidence of any penetrating wound. The outer skin surfaces over the fingers and toes have sloughed away, and make fingerprint identification impossible, according to two Texas Department of Public Safety Investigators present at the scene. The facial features can be recognized, although the nose has advanced decomposition, the bones intact, no recognizable evidence of trauma. Two teeth are out of their sockets, numbers 1 and 8 as indicated on the accompanying dental chart, postmortem in character, apparently all 32 teeth having erupted and having no evidence of decay or filling (see dental chart for description). The penis, scrotum and anus are intact, without evidence of mutilation, the pubic hair intact and recognizable.

# Case #1 San Augustine 8-10-73 (Soluid. as Williams Ray Lawrence)

all took apparently in, but #1 out post morten, found in phayor, no trauma; #8 out post morten, not found, no trauma - socket smooth, resembles # 9.

#9 (left upper medial incisor) larger + more prominent
than others, small "chip" mesial tip, which if matche, with absent #9 would form a notate.

No recognized cavities, no fillings.

Other characteristics for identification:

#### EXTERNAL XAM -

- (1) SKIN SLIPPAGE
- (2) FEATURES OF BODY WELL PRESERVED
- (3) PLASTIC SHEET AROUND BODY
- (4) CORD AROUND NECK WITH SLIP KNOT LIKE HANGMAN'S NOOSE IT WAS VERY TIGHT KNOT ON BACK 1' OF CORD HUNG DOWN
- (5) DEEP GROOVE IN NECK UNDER CORD
- (6) BLOOD (HEMORRHAGE) IN TISSUES UNDER CORD
- (7) APPEARED STRANGULATION BEFORE DEATH CHOKING WITH CORD WILL CAUSE HEMORRHAGE
- (8) ADMESIVE TAPE AROUND WRISTS, BEHIND
- (9) ADHESIVE TAPE AROUND ANKLES
- (10) FACE RECOGNIZABIE THOUGH NOSE DECOMPOSED
- (11) THETH PRESENT EXCEPT TWO (2) RIGHT #1 OR # 8

  1ST UPPER MOLAR & BACK WISDOM FOUND IN MOUTH FELL OUT OF SOCKET AFTER DEATH
  SEE PG. 0763